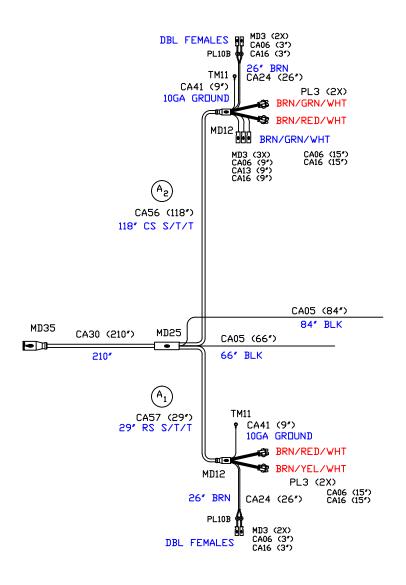

## $\mathcal{S}$ ealco Commercial Vehicle Products - Phoenix, Arizona, U.S.A.

ALL DIMENSIONS ARE IN INCHES DO NOT SCALE DRAWING

NOTE: CONNECT ALL WIRES COLOR TO COLOR UNLESS OTHERWISE SPECIFIED NOTE: END CAPS ARE 15" STRIP UNLESS OTHERWISE SPECIFIED LOAD WHITE-BLUE STRIPE AS WHITE