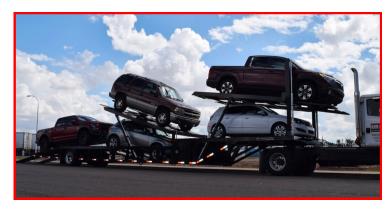

## 53' Next Generation Lo Pro 5-Car Hauler

GVWR
WEIGHT
SUSPENSION

CONNECTION

22,500 lbs/AXLE

16,000lbs- 19,000lbs

RIDEWELL Air Ride

Kingpin w/18" setback

The Sun Country Trailers Next Generation 5-Car Hauler gives customers the widest range of load configurations of any quick loader on the market, thus making this car hauler our most popular model. This durable and versatile car hauler is ideal for carrying a mix of sedans, pick-ups and vans. A road tractor with 80"+ between the back of the cab to the center of the kingpin is the best set-up for this easy loading car hauler.