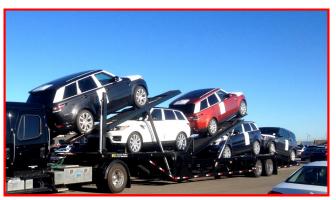

## 53' Next Generation Lo Pro 5-Car Hauler

GVWR
WEIGHT
SUSPENSION

CONNECTION

22,500 lbs/AXLE

16,000lbs- 19,000lbs

RIDEWELL Air Ride

Kingpin w/18" setback

The Sun Country Trailers Next Generation 5-Car Hauler gives customers the widest range of load configurations of any quick loader on the market, thus making this car hauler our most popular model. This durable and versatile car hauler is ideal for carrying a mix of sedans, pick-ups and vans. A road tractor with 80"+ between the back of the cab to the center of the kingpin is the best set-up for this easy loading car hauler.