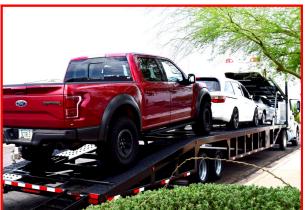

## 53' Lo Pro w/ Lift & Tilt **4-Car Hauler**

**GVWR 24,000 lbs (standard)** WEIGHT approx. 12,000—13,500lbs SUSPENSION **Spring suspension (std)** Kingpin w/18" setback CONNECTION

**RUNNING** 17.5 Steel Wheels **GEAR** 

235/75R17.5 Hankook Tires

The Sun Country Trailers 53' Lo Pro is the perfect car hauler for moving higher profile passenger vehicles. The addition of a Lift and Tilt Deck adds some versatility to the types of loads a Medium Duty Truck can haul. Still easy to load and navigate in urban areas.