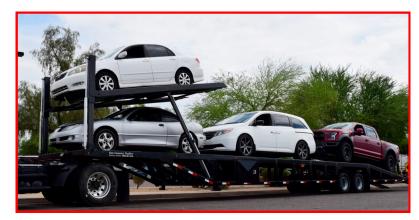

## 53' Lo Pro w/ Lift & Tilt **4-Car Hauler**

**GVWR 24,000 lbs (standard)** WEIGHT approx. 12,000—13,500lbs SUSPENSION **Spring suspension (std)** Kingpin w/18" setback CONNECTION

**RUNNING** 17.5 Steel Wheels **GEAR** 

235/75R17.5 Hankook Tires

The Sun Country Trailers 53' Lo Pro is the perfect car hauler for moving higher profile passenger vehicles. The addition of a Lift and Tilt Deck adds some versatility to the types of loads a Medium Duty Truck can haul. Still easy to load and navigate in urban areas.