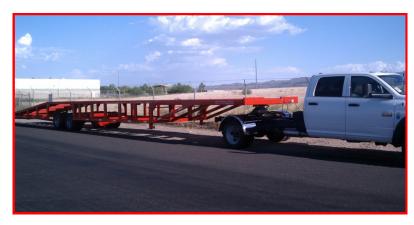

# 53' Lo Pro 3-Car Hauler/Golf Cart Trailer

**GVWR WEIGHT** 

approx. 8,500 lbs

**SUSPENSION** 

**Spring Suspension** 

20,000 lbs (standard)

CONNECTION

Kingpin w/18" setback

The Sun Country Trailers 53' Lo Pro is the perfect car hauler for moving higher profile passenger vehicles. Easy to load and unload this trailer is ideal for cab & chassis set-up.