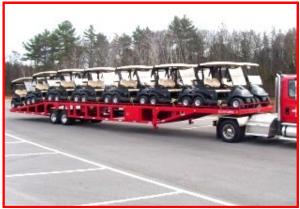

#### Golf Cart Package -

- **Expanded Metal Center**
- Rub Rails
- 3rd Rear Loading Ramp