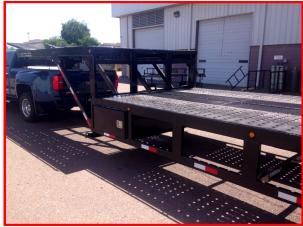

## 53' Drop Deck 3-Car Hauler

**GVWR** 20,000 lbs (standard)

**WEIGHT** approx. 8,500 lbs

**SUSPENSION Spring Suspension** 

CONNECTION Gooseneck or Kingpin

The Sun Country Trailers 53' Drop Deck can handle a mixed load of small cars & higher profile passenger vehicles.

## **Standard Features:**

- Pouched Flooring, 1" star
- 3-Point ratchet straps
- Steel Wheels
- LED Lights
- Non-Skid Safety Paint—Rails Only
- Powder coat finish