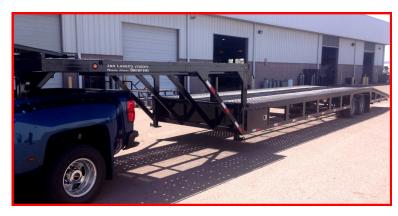

## 53' Drop Deck 3-Car Hauler

**GVWR** 20,000 lbs (standard)

**WEIGHT** approx. 8,500 lbs

**SUSPENSION Spring Suspension** 

CONNECTION Gooseneck or Kingpin

The Sun Country Trailers 53' Drop Deck can handle a mixed load of small cars & higher profile passenger vehicles.

## **Standard Features:**

- Pouched Flooring, 1" star
- 3-Point ratchet straps
- Steel Wheels
- LED Lights
- Non-Skid Safety Paint—Rails Only
- Powder coat finish