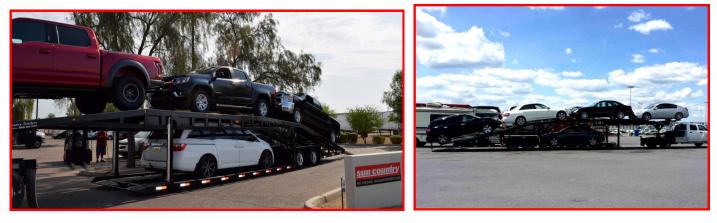

## 53' Bellyload 5-Car Hauler

| GVWR       | 24,000lbs              |
|------------|------------------------|
| WEIGHT     | approx. 13,500lbs      |
| SUSPENSION | Spring Ride            |
| CONNECTION | Kingpin w/ 18" setback |

This versatile 5 car hauler is the perfect choice when you have both regional and national transport needs. The lower deck is 20', providing plenty of flexibility to carry trucks and longer-profile vehicles, as well as other various motorized vehicles. A medium duty truck or single-axle tractor is a great fit for this car hauler.