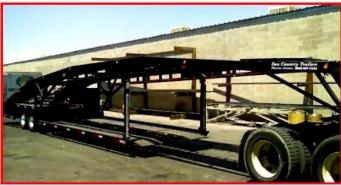

## 48' Bellyload 4 -Car Hauler

**GVWR** 24,000lbs

WEIGHT approx. 13,000lbs

SUSPENSION Spring Ride

CONNECTION Kingpin w/ 18" setback

This versatile 4 car hauler is the perfect choice when you have both regional and national transport needs. The lower deck is 20', providing plenty of flexibility to carry trucks and longer-profile vehicles, as well as other various motorized vehicles. A medium duty truck or single-axle tractor is a great fit for this car hauler.

## **Standard Features:**

- 10ga Pouched Flooring, 1" star
- Self-Contained Hydraulic system
- 3-Point ratchet straps
- Steel Wheels
- LED Lights
- Non-Skid Safety Paint—Rails Only
- Powder coat finish
- Toolbox w/locking door