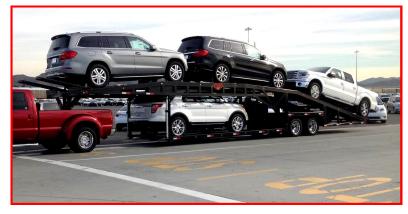

## 48' Bellyload 4 -Car Hauler

**GVWR** 24,000lbs

WEIGHT approx. 13,000lbs

SUSPENSION Spring Ride

CONNECTION Kingpin w/ 18" setback

This versatile 4 car hauler is the perfect choice when you have both regional and national transport needs. The lower deck is 20', providing plenty of flexibility to carry trucks and longer-profile vehicles, as well as other various motorized vehicles. A medium duty truck or single-axle tractor is a great fit for this car hauler.