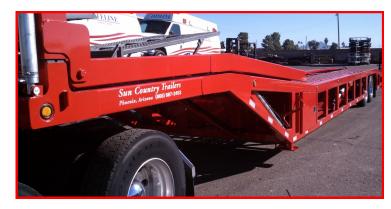

## 53' Anniversary Edition 5-Car Hauler

GVWR

WEIGHT

16,000 lbs—19,000lbs

22,500 lbs/AXLE

SUSPENSION

RIDEWELL Air Ride

CONNECTION

Kingpin w/18" setback

The Sun Country Trailers Next Generation Anniversary Edition 5-Car Hauler is still low profile. This version of our most popular car hauler has an angled curve to the front which makes it ideal for moving mini-vans, SUVs and other higher profile passenger vehicles. A road tractor with 80" between the back of the cab to the center of the kingpin is the best set-up for this easy loading car hauler.

## **Standard Features:**

- Self-contained hydraulic system
- Night Assist Lighting
- LED light package
- 3-Point ratchet straps
- Aluminum outer wheels/ Steel inners
- 2 toolboxes w/locking paddle latches
- Non-Skid Safety Paint—Rails Only
- Powder coat finish 4 Factory Colors