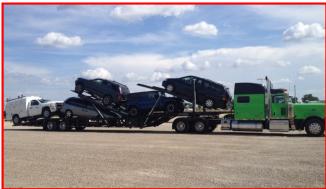

Kingpin w/18" setback

The Sun Country Trailers Next Generation Anniversary Edition 5-Car Hauler is still low profile. This version of our most popular car hauler has an angled curve to the front which makes it ideal for moving mini-vans, SUVs and other higher profile passenger vehicles. A road tractor with 80" between the back of the cab to the center of the kingpin is the best set-up for this easy loading car hauler.