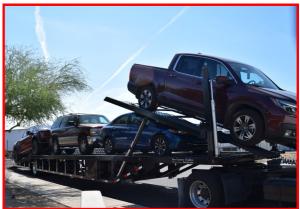

Kingpin w/18" setback

The Sun Country Trailers Air Ride/Air Brake 4 - Car Hauler is our original Road Tractor car carrier. With 53' of useable space it became popular for clients who haul high profile vehicles, and the ability to dump air while loading and unloading helps as well. With the addition of a hydraulic Lift & Tilt deck in the front, this becomes a more versatile trailer with 4 true positions to haul a mixed load.