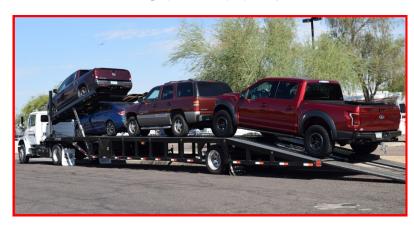

Kingpin w/18" setback

The Sun Country Trailers Air Ride/Air Brake 4 - Car Hauler is our original Road Tractor car carrier. With 53' of useable space it became popular for clients who haul high profile vehicles, and the ability to dump air while loading and unloading helps as well. With the addition of a hydraulic Lift & Tilt deck in the front, this becomes a more versatile trailer with 4 true positions to haul a mixed load.